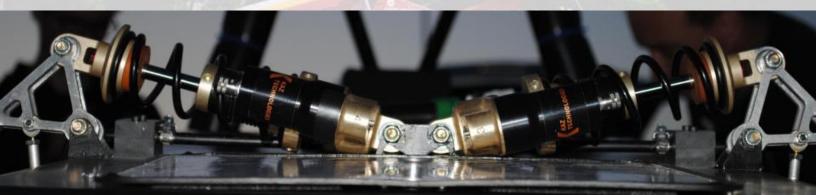

## Suspension

- Ohlins TTX25 MKII Dampers
- Double Wishbone Suspension Setup
- Unequal Length, Non-Parallel A-Arms