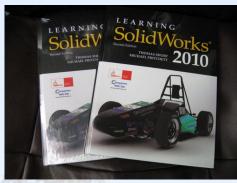

## Donor | \$50 - \$249

Dynamic Link to Your Website

TOP: Cyclone Racing Formula Car along side Team Ethanol Car from the Indy Racing League. Cyclone Racing partnered with Team Ethanol to promote the use of ethanol. TOP CENTER: Cyclone Racing was featured on the cover of a Solidworks 2010 instruction manual. BOTTOM CENTER: Cyclone Racing participates in lowa State University's VEISHEA parade. The parade is a timeless tradition attracting tens of thousands of onlookers each year. BOTTOM: CR-18 with Baja 2013 at an lowa State football game.