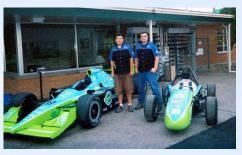

## Donor | \$50 - \$249

Dynamic Link to Your Website

TOP: Cyclone Racing Formula Car along side Team Ethanol Car from the Indy Racing League. Cyclone Racing partnered with Team Ethanol to promote the use of ethanol. TOP CENTER: Cyclone Racing was featured on the cover of a Solidworks 2010 instruction manual. BOTTOM CENTER: Cyclone Racing participates in lowa State University's VEISHEA parade. The parade is a timeless tradition attracting tens of thousands of onlookers each year. BOTTOM: CR-18 with Baja 2013 at an lowa State football game.