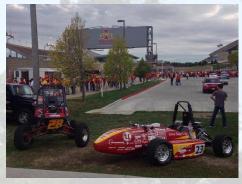

## Donor | \$50 - \$249

Dynamic Link to Your Website

TOP: Cyclone Racing Formula Car along side Team Ethanol Car from the Indy Racing League. Cyclone Racing partnered with Team Ethanol to promote the use of ethanol. TOP CENTER: Cyclone Racing was featured on the cover of a Solidworks 2010 instruction manual. BOTTOM CENTER: Cyclone Racing participates in lowa State University's VEISHEA parade. The parade is a timeless tradition attracting tens of thousands of onlookers each year. BOTTOM: CR-18 with Baja 2013 at an lowa State football game.