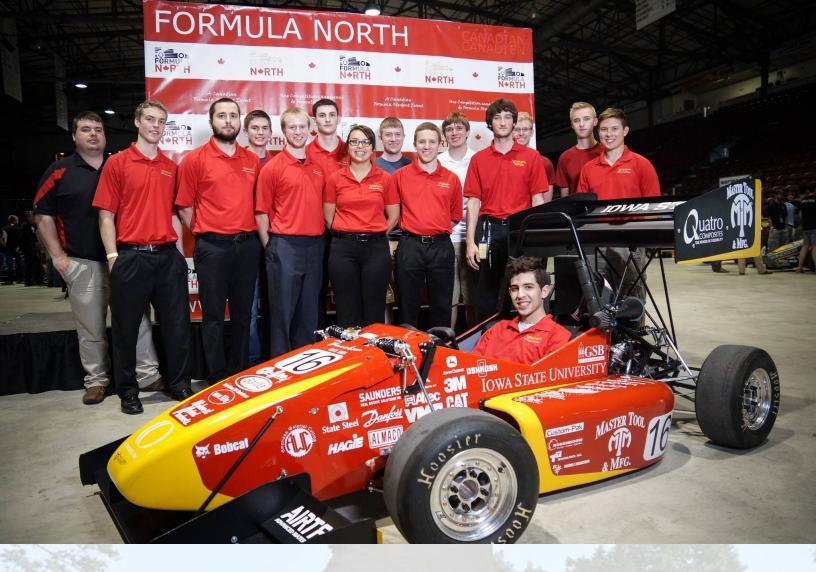

# **ECYCLONE**RACING

Sponsorship Proposal 2015-2016

## CR-21 At a Glance

CR-21 is currently in the design phase and will compete at Formula North and FSAE Lincoln in 2016. The car will be similar to CR-20 as we will continue to evolve our designs. We are currently testing and validating CR-20 to improve our designs for CR-21. We are utilizing an AIM data acquisition system to collect and analyze performance data. This will help us to make better decisions to improve the design of CR-21 and future cars. The focus is weight savings, reliability, and to further reduce manufacturing time. This will allow us the time necessary to properly test, tune and train drivers before competition.