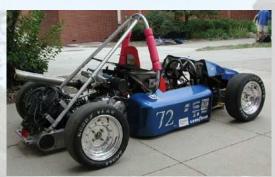

## Our Race Car

The Cyclone Racing team embodies some of the most advanced technologies in the automotive and racing world. Our race car features a custom made fuel injection system and a student tuned engine that burns E-85 fuel. We also design and fabricate our chassis and suspension in house, using some of the most advanced engineering software packages available in the industry.

Our race car's body is fabricated with ultra-lightweight composite materials and aircraft fabric. Currently, we are researching utilizing aerodynamic devices, increasing engine performance, and a variety of suspension changes.