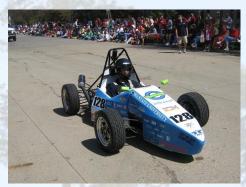

## Donor | \$50 - \$249

Dynamic Link to Your Website

TOP: Cyclone Racing Formula Car along side Team Ethanol Car from the Indy Racing League. Cyclone Racing partnered with Team Ethanol to promote the use of ethanol. TOP CENTER: Cyclone Racing was featured on the cover of a Solidworks 2010 instruction manual. BOTTOM CENTER: Cyclone Racing participates in lowa State University's VEISHEA parade. The parade is a timeless tradition attracting tens of thousands of onlookers each year. BOTTOM: CR-18 with Baja 2013 at an lowa State football game.