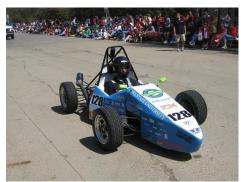

### Our Race Car

The Cyclone Racing team embodies some of the most advanced technologies in the automotive and racing world. Our race car features a custom made fuel injection system and a student tuned engine that burns E-85 fuel. We also design and fabricate our chassis and suspension in house, using some of the most advanced engineering software packages available in the industry.

Our race car's body is fabricated with ultra-lightweight composite materials and bonded panels. Currently, we are researching utilizing aerodynamic devices, forced induction, along with a variety of suspension changes.

### CR-20 At a Glance

CR-20 is currently in the design phase and will compete at Formula North and FSAE Lincoln in 2015. The car will be similar to CR-19 as we will continue to evolve our designs. We are currently testing and validating CR-19 to improve our designs for CR-20. We are utilizing an AIM data acquisition system to collect and analyze performance data. This will help us to make better decisions to improve the design of CR-20 and future cars. The focus is weight savings, refinement, and to further reduce manufacturing time. This will allow us the time necessary to properly test, tune and train drivers before competition.