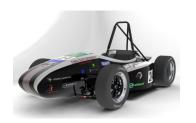

### Our Race Car

The Cyclone Racing team embodies some of the most advanced technologies in the automotive and racing world. Our race car features a custom made fuel injection system and a student tuned engine that burns E-85 fuel. We also design and fabricate our chassis and suspension in house, using some of the most advanced engineering software packages available in the industry.

Our race car's body is fabricated with ultra-lightweight composite materials and bonded panels. Currently, we are researching utilizing aerodynamic devices, forced induction, along with a variety of suspension changes.

### CR-20 At a Glance

CR-20 is currently in the design phase and will compete at Formula North and FSAE Lincoln in 2015. The car will be similar to CR-19 as we will continue to evolve our designs. We are currently testing and validating CR-19 to improve our designs for CR-20. We are utilizing an AIM data acquisition system to collect and analyze performance data. This will help us to make better decisions to improve the design of CR-20 and future cars. The focus is weight savings, refinement, and to further reduce manufacturing time. This will allow us the time necessary to properly test, tune and train drivers before competition.