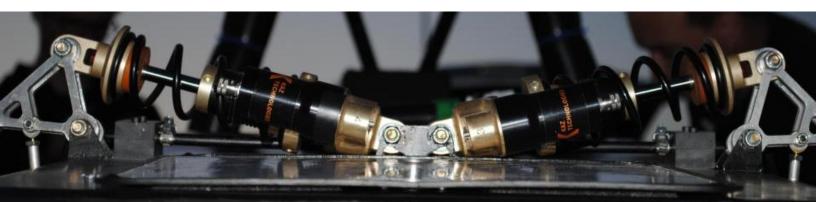

### Suspension

- Ohlins TTX25 MKII Dampers
- Double Wishbone Suspension Setup
- Unequal Length, Non-Parallel A-Arms