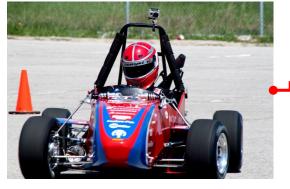

### Our Race Car

The Cyclone Racing team embodies some of the most advanced technologies in the automotive and racing world. Our race car features a custom made fuel injection system and a student tuned engine that burns E-85 fuel. We also design and fabricate our chassis and suspension in house, using some of the most advanced engineering software packages available in the industry.

Our race car's body is fabricated with ultra-lightweight composite materials and bonded panels. Currently, we are researching utilizing aerodynamic devices, forced induction, along with a variety of suspension changes.