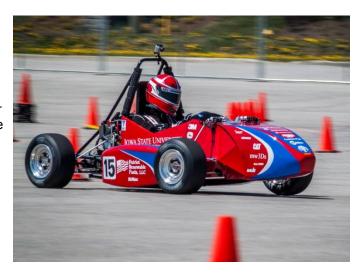

### Our Race Car

The Cyclone Racing team embodies some of the most advanced technologies in the automotive and racing world. Our race car features a custom made fuel injection system and a student tuned engine that burns E-85 fuel. We also design and fabricate our chassis and suspension in house, using some of the most advanced engineering software packages available in the industry.

Our race car's body is fabricated with ultra-lightweight composite materials and bonded panels. Currently, we are researching utilizing aerodynamic devices, forced induction, along with a variety of suspension changes.