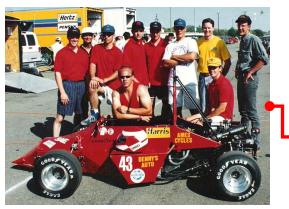

1999 - 72nd Place "Little Red"

1998 - 63rd Place "Big Red"

1996 - 51st Place

1995 - 56th Place

1994 - 43rd Place

#43 was one of our first entries in Formula SAE. Though the team was small in numbers, #43 established a foundation for Cyclone Racing.