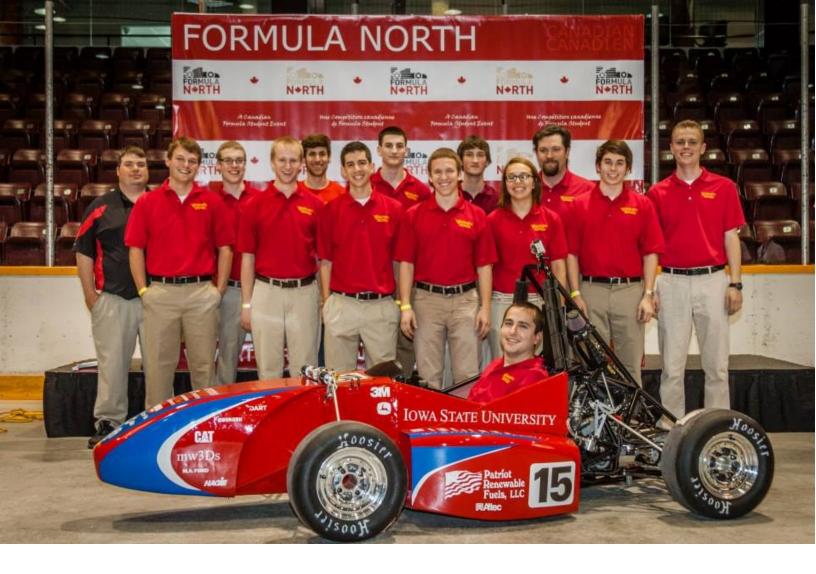

Cyclone Racing resides in the Nuclear Engineering Laboratory of Iowa State University in Ames, Iowa. We have built 19 race cars for the Formula SAE competition. Our long time involvement in this contest has allowed Cyclone Racing to evolve as a team and improve our product.

### Our Race Car

The Cyclone Racing team embodies some of the most advanced technologies in the automotive and racing world. Our race car features a custom made fuel injection system and a student tuned engine that burns E-85 fuel. We also design and fabricate our chassis and suspension in house, using some of the most advanced engineering software packages available in the industry.

Our race car's body is fabricated with ultra-lightweight composite materials and bonded panels. Currently, we are researching utilizing aerodynamic devices, forced induction, along with a variety of suspension changes.