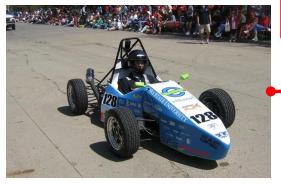

# Cyclone Racing History

2014 - 16th Place "CR-19"

2013 - 40th Place "CR-18"

2012 - 47th Place "CR-17B"

2010 - 41st Place "CR-16"

2009 - 59th Place "CR-15"

2008 - 93rd Place "CR-14"

2007 - 8th Place "Smokey"